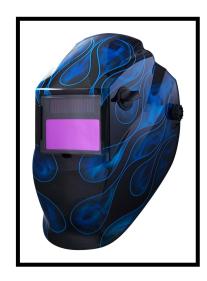

# METAL MAN®

## **WORK GEAR**

## **Auto Darkening Welding Helmet 8700SGC Series**



Variable Shade Control From 9-13 Plus Grind Mode

5 Way Adjustable Head Gear For A Comfort Fit



ABB8700SGC

#### DESCRIPTION

The Metal Man Professional Auto-Darkening Welding Helmet has all the features the professional welder expects and customized graphics for a look that they want. This fully automatic helmet gives the user the ability to make adjustment to important controls such as shade, sensitivity, and delay. The grind feature also allows the user to wear the helmet while grinding. ANSI and CSA approved. This helmet features a 5-point adjustable ratchet style head gear with a removable/washable sweat band.

Order Part Number: ASF8700SGC ABB8700SGC

#### **SPECIFICATIONS**

- German Made Lens With A Viewing Area 3.82" x 1.85"
- Variable Shade Control From 9 to 13 plus Grind Mode
- 2 Arc Sensors with Auto On/Off
- Dial Adjustable Sensitivity & Delay
- Switching Time 1/25,000