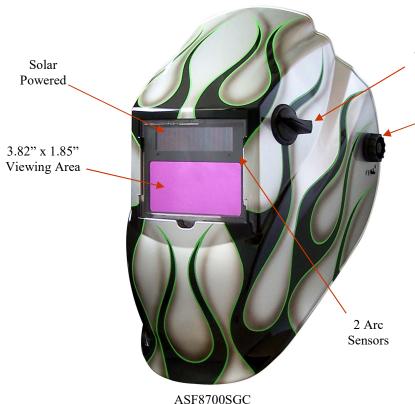

#### DESCRIPTION

The Metal Man Professional Auto-Darkening Welding Helmet has all the features the professional welder expects and customized graphics for a look that they want. This fully automatic helmet gives the user the ability to make adjustment to important controls such as shade, sensitivity, and delay. The grind feature also allows the user to wear the helmet while grinding. ANSI and CSA approved. This helmet features a 5-point adjustable ratchet style head gear with a removable/washable sweat band.

#### **SPECIFICATIONS**

- German Made Lens With A Viewing Area 3.82" x 1.85"
- Variable Shade Control From 9 to 13 plus Grind Mode
- 2 Arc Sensors with Auto On/Off
- Dial Adjustable Sensitivity & Delay
- Switching Time 1/25,000 second
- Accepts Standard Magnifying Lens
- Solar Power Supply
- Low Amp TIG Welding to 5 Amps
- ANSI/CSA Approval with UV/IR Protection to Shade 16
- 5-Point Adjustable Head Gear For A Comfort Fit
- 2 Year Warranty