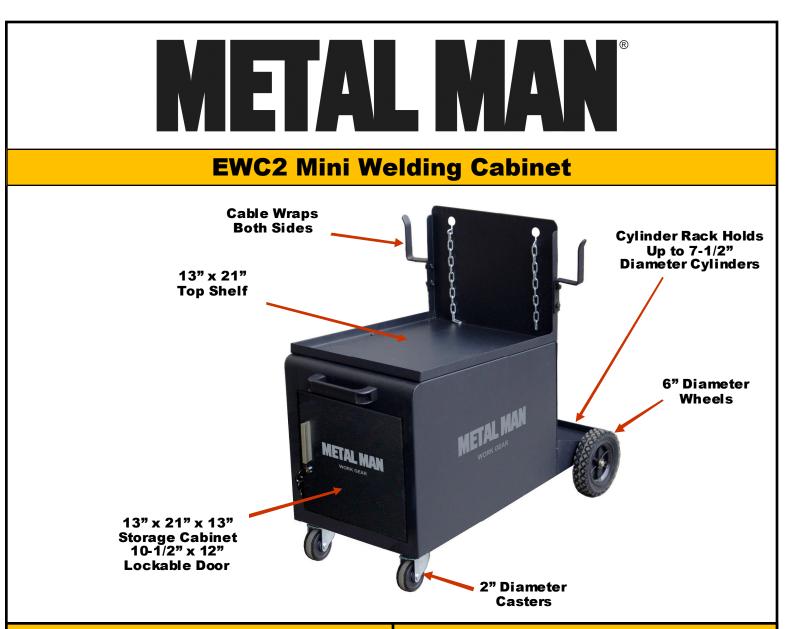

## DESCRIPTION

The Metal Man Mini Welding Cabinet helps keep your shop organized by stowing all your welding tools and accessories. It is designed for the welder to sit on top of cabinet, has a 7 1/2" gas cylinder configuration, and is on wheels and casters for easy maneuvering. A keyed storage cabinet helps to secure your welding helmet and other welding accessories. Two cable holders provide easy access to welding cables.

## **SPECIFICATIONS**

| Item                   | Description                 |
|------------------------|-----------------------------|
| Overall Dimensions     | 33-1/4" x 18-1/2" x 25-1/2" |
| Top Shelf Usable Space | 13" x 21"                   |
| Cabinet Size           | 13" x 21" x 13"             |
| Cabinet Door           | 10-1/2" x 12"               |
| Weight                 | 42 lbs.                     |
| Load Capacity          | 150 lbs.                    |
| Shipping               | 27" x 17" x 22" 47 lbs.     |
| UPC                    | 858709002500                |